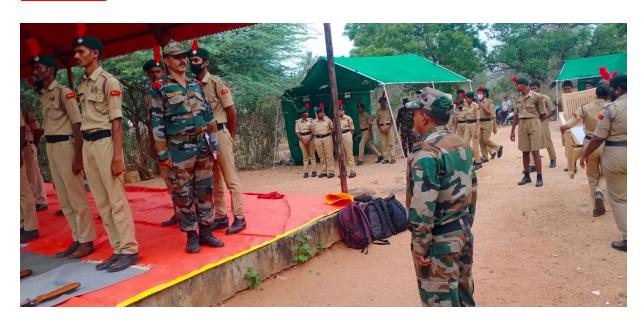

# SVCR Govt. Degree College, Palamaner. Pariksha Pe Charcha 2022

Date: 01.04.2022

| S.No            | Name of the Student                                                 | Group/Course Signature          |
|-----------------|---------------------------------------------------------------------|---------------------------------|
| 12              | TOSHAHIDA 1st your                                                  | Bosic (BXC) Tostahida.          |
| 2.              | G. Atternation 1st Year                                             | B.S.C (BZC) GA. floralatto.     |
| 9.              | P. Uma 1st year                                                     | B.S.c (B2C) P.Uma               |
| 4.              | P. Uma 1st year<br>C. Rupa 1st year                                 | B. voc CHOTICULLO C. RUPA       |
| 5.              | M. Archana I year                                                   | B.vor (Horticultere) M. Archana |
| 6.              | K. snehalatha Ist year                                              | B. voc[HorBatture] k. Seeluldha |
| 7.              | N. Mounika Ist year                                                 | BSC [BZC] N. MOUNING            |
|                 | s. sony Ist year.                                                   | B. VOCE HOILICULAR S. Sony      |
| 9.              | M. Saranya. I year                                                  | B. vol Harliculture M. Savanya. |
| lo.             | Ruma Iyea                                                           | B.S.C (B.Z.C) Pumy              |
| U.              | D. Ayeesha I yeas                                                   | B.S.C[BZ.C] DAyelda             |
| Ją.             | T. Neelavathi Tyear                                                 | B.S.C (B.Z.C) T. Neelewathi     |
|                 | P.USHARANº I YEOF                                                   | B.s.c (B.z.c) P.Usharani        |
| 14.             | A. Haritha Tyeon                                                    | B.s.c[B.Z.c]A.Haritha           |
|                 | V. Thansi To year                                                   | B.S. C (RZC) V. Jansi           |
| lG_             | P. Vinoothna 751 year                                               | B.S.C(BZC) P. vinoothna         |
| 17.             | Tikalyani 29tx 4007                                                 | B. s. c (BZC) T. Kalyapt        |
| 18.             | K.manjula 1st year<br>G.chaithanya 1st year<br>G. fismitha 1st year | BS.C (BZC) K-Manjela            |
| 19.             | G. Chaithanya ( su year                                             | B.S.C. Bzc] G. Chartharepa      |
| 80,             | To oramitha I year                                                  | BSC [BZC] G. Switha             |
|                 | R. JAGIADEES Y                                                      | I BSC (BZC) R-Jagagees          |
| <del>2</del> 2. | G. Ravitheja                                                        | I BSC (BZC) Q. Rawhyla          |
| 25.             | A. vijay<br>M. Aril lumast                                          | IBSC (BZC) A. rijay             |
|                 |                                                                     |                                 |
|                 | M. Venkatesh                                                        | I BSc(Bzc) M. Vemcatesh         |
|                 | P. Indrapena<br>3. Syfulla                                          | ILBEC[BZC] P. Indrascua         |
| 24.             | 10 september                                                        | MRSC(137C) 8-3/fullach          |