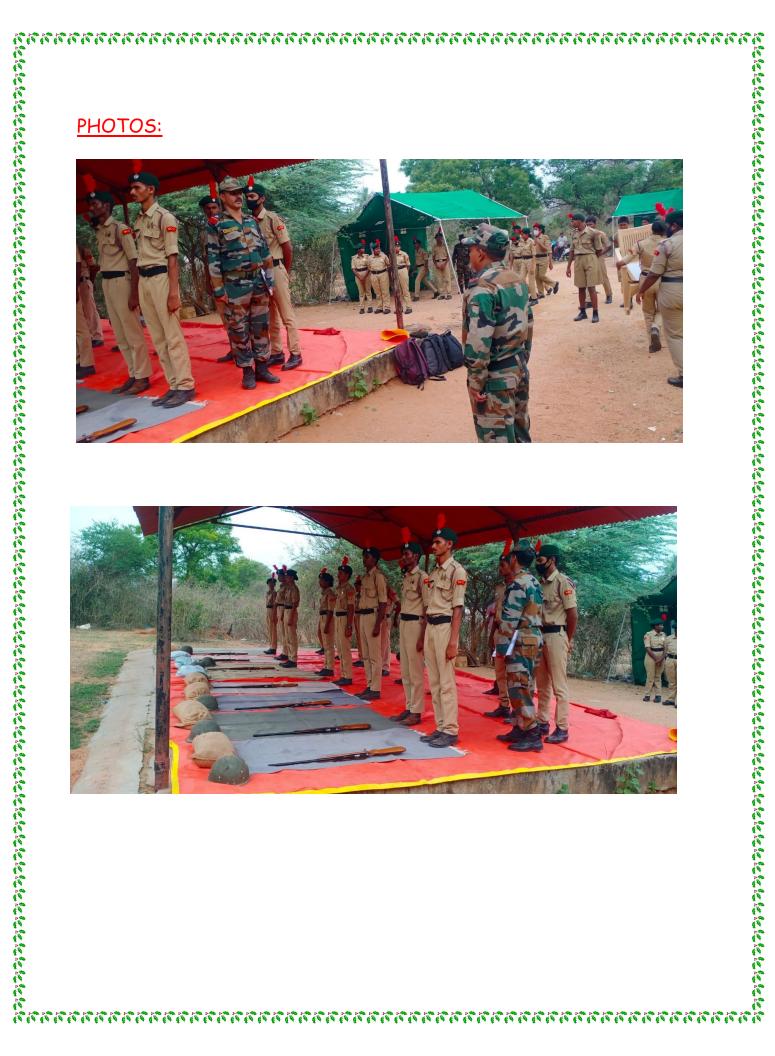

# SVCR Govt. Degree College, Palamaner. Pariksha Pe Charcha 2022

Date: 01.04.2022

| S.No            | Name of the Student                                                 | Group/Course Signature          |
|-----------------|---------------------------------------------------------------------|---------------------------------|
| 12              | TOSHAHIDA 1st your                                                  | Bosic (BXC) Tostahida.          |
| 2.              | G. Atternation 1st Year                                             | B.S.C (BZC) GA. floralatto.     |
| 9.              | P. Uma 1st year                                                     | B.S.c (B2C) P.Uma               |
| 4.              | P. Uma 1st year<br>C. Rupa 1st year                                 | B. voc CHOTICULLO C. RUPA       |
| 5.              | M. Archana I year                                                   | B.vor (Horticultere) M. Archana |
| 6.              | K. snehalatha Ist year                                              | B. voc[HorBatture] k. Seeluldha |
| 7.              | N. Mounika Ist year                                                 | BSC [BZC] N. MOUNING            |
|                 | s. sony Ist year.                                                   | B. VOCE HOILICULAR S. Sony      |
| 9.              | M. Saranya. I year                                                  | B. vol Harliculture M. Savanya. |
| lo.             | Ruma Iyea                                                           | B.S.C (B.Z.C) Pumy              |
| U.              | D. Ayeesha I yeas                                                   | B.S.C[BZ.C] DAyelda             |
| Ją.             | T. Neelavathi Tyear                                                 | B.S.C (B.Z.C) T. Neelewathi     |
|                 | P.USHARANº I YEOF                                                   | B.s.c (B.z.c) P.Usharani        |
| 14.             | A. Haritha Tyeon                                                    | B.s.c[B.Z.c]A.Haritha           |
|                 | V. Thansi To year                                                   | B.S. C (RZC) V. Jansi           |
| lG_             | P. Vinoothna 751 year                                               | B.S.C(BZC) P. vinoothna         |
| 17.             | Tikalyani 29tx 4007                                                 | B. s. c (BZC) T. Kalyapt        |
| 18.             | K.manjula 1st year<br>G.chaithanya 1st year<br>G. fismitha 1st year | BS.C (BZC) K-Manjela            |
| 19.             | G. Chaithanya ( su year                                             | B.S.C. Bzc] G. Chartharepa      |
| 80,             | To oramitha I year                                                  | BSC [BZC] G. Switha             |
|                 | R. JAGIADEES Y                                                      | I BSC (BZC) R-Jagagees          |
| <del>2</del> 2. | G. Ravitheja                                                        | I BSC (BZC) Q. Rawhyla          |
| 25.             | A. vijay<br>M. Aril lumast                                          | IBSC (BZC) A. rijay             |
|                 |                                                                     |                                 |
|                 | M. Venkatesh                                                        | I BSc(Bzc) M. Vemcatesh         |
|                 | P. Indrapena<br>3. Syfulla                                          | ILBEC[BZC] P. Indrascua         |
| 24.             | 10 september                                                        | MRSC(137C) 8-3/fullach          |