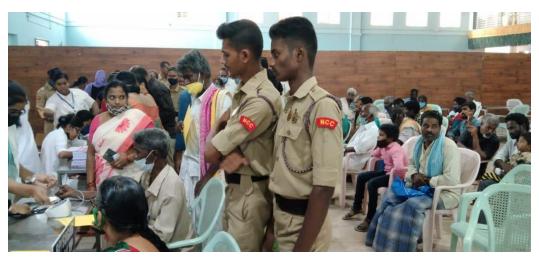

|  |
|      |                  |      | Sig<br>"E<br>SYC<br>Pela | gnature of ANO Lt.T. Beleji, ANO "Coy 35(A) BN NCC R Givt.Degree College maner - 517 408, (A.P)  |  |
|      |                  |      |                          | gnature of ANO Lt.T. Beleji, ANO "Coy 35(A) BN NCC R Givt. Degree College mener - 517 408, (A.P) |  |

I am Cadet R. Harish Kumar. Follow Sver Degolee College. As a Cadet, I attended the health Camp on 15/04/2022. Which was organised by Lions day which was held at Arya Vysa kalyanmandapam, palamaner. I visited many poor people who has health problem. He was they be to help them in many ways. Like taking Care in visiting the doctors and pharamacy. It was good attending the health Camp and health helping the old people in the health Camp.

R. Harish Kumar.







# NCC FIRING COMPETITION AT CHITTOOR

# REPORT OF THE PROGRAMME:

The NCC Cadets of the college attended firing competition held at Chittoor. Among all the students the three girl students get selected. They are

- 1. G. Harika II B.Sc.
- 2. C. S. Sabira II B.Sc.
- 3. Afsana II B.Com

Sri. T. Balaji, NCC officer of the college congratulated the students for their excellent performance. He motivated the other students to achieve success in this way.

| SIGNA    | TURE OF THE STUDENTS:                      |                            |
|----------|--------------------------------------------|----------------------------|
|          |                                            |                            |
|          | SVCR GOVT. DEGREE COLLEGE,                 |