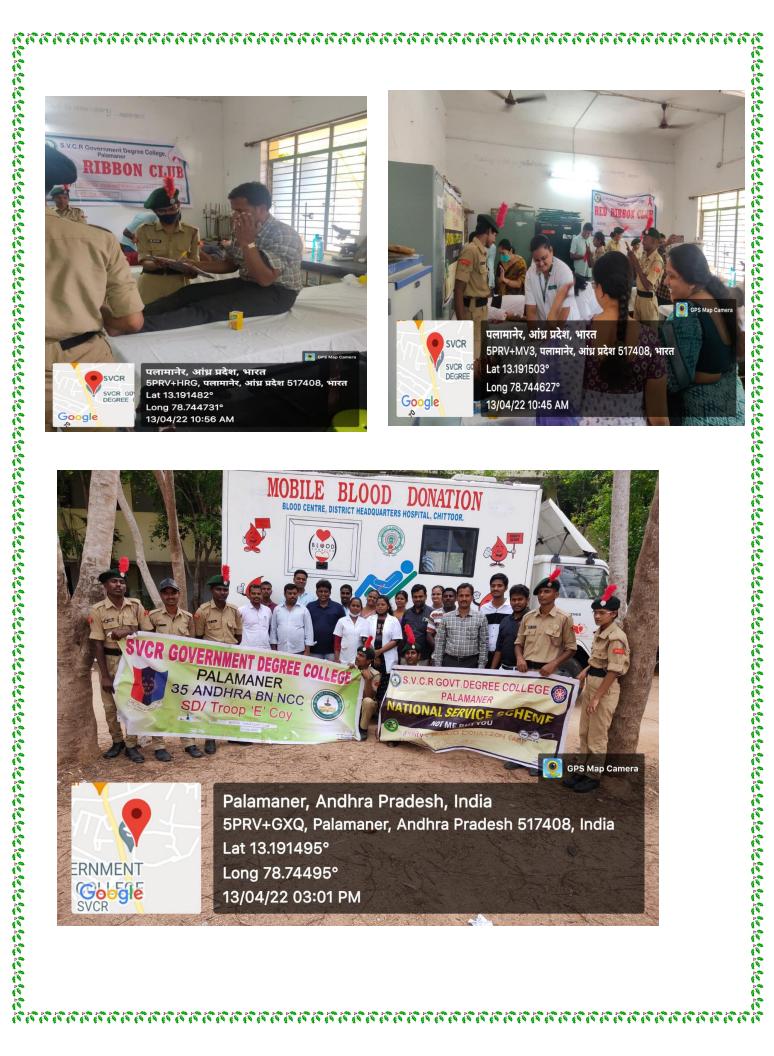

# REPORT OF THE PROGRAMME:

The Program is telecasted by the Central Government of India. The students are gathered at three different places and they watched the program with much enthusiasm. They come across different activities conducted by the students on this occasion. When Prime Minister addressed the students, the students of the college listened with much care and enthusiasm. The activity made students stress free.