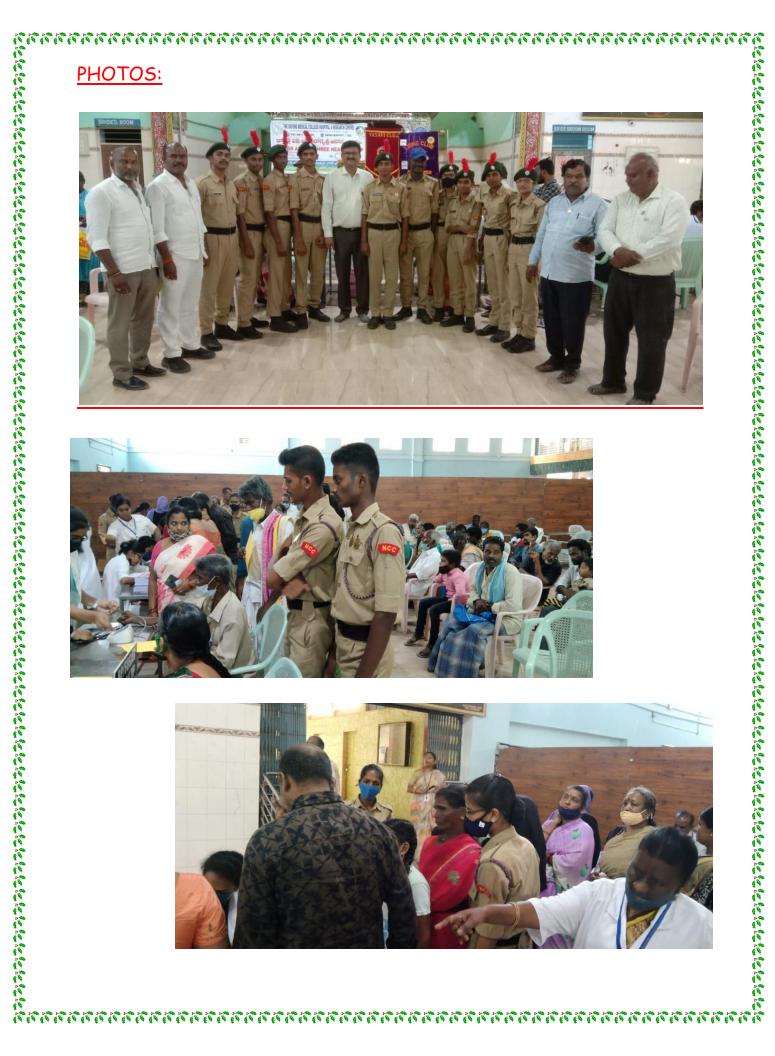

|  |
|      |                  |      | Sig<br>"E<br>SYC<br>Pela | gnature of ANO Lt.T. Beleji, ANO "Coy 35(A) BN NCC R Givt.Degree College maner - 517 408, (A.P)  |  |
|      |                  |      |                          | gnature of ANO Lt.T. Beleji, ANO "Coy 35(A) BN NCC R Givt. Degree College mener - 517 408, (A.P) |  |

I am Cadet R. Harish Kumar. Follow Sver Degolee College. As a Cadet, I attended the health Camp on 15/04/2022. Which was organised by Lions day which was held at Arya Vysa kalyanmandapam, palamaner. I visited many poor people who has health problem. He was they be to help them in many ways. Like taking Care in visiting the doctors and pharamacy. It was good attending the health Camp and health helping the old people in the health Camp.

R. Harish Kumar.







# NCC FIRING COMPETITION AT CHITTOOR

# REPORT OF THE PROGRAMME:

The NCC Cadets of the college attended firing competition held at Chittoor. Among all the students the three girl students get selected. They are

- 1. G. Harika II B.Sc.
- 2. C. S. Sabira II B.Sc.
- 3. Afsana II B.Com

Sri. T. Balaji, NCC officer of the college congratulated the students for their excellent performance. He motivated the other students to achieve success in this way.

| SIGNA    | TURE OF THE STUDENTS:                      |                            |
|----------|--------------------------------------------|----------------------------|
|          |                                            |                            |
|          | SVCR GOVT. DEGREE COLLEGE,                 |