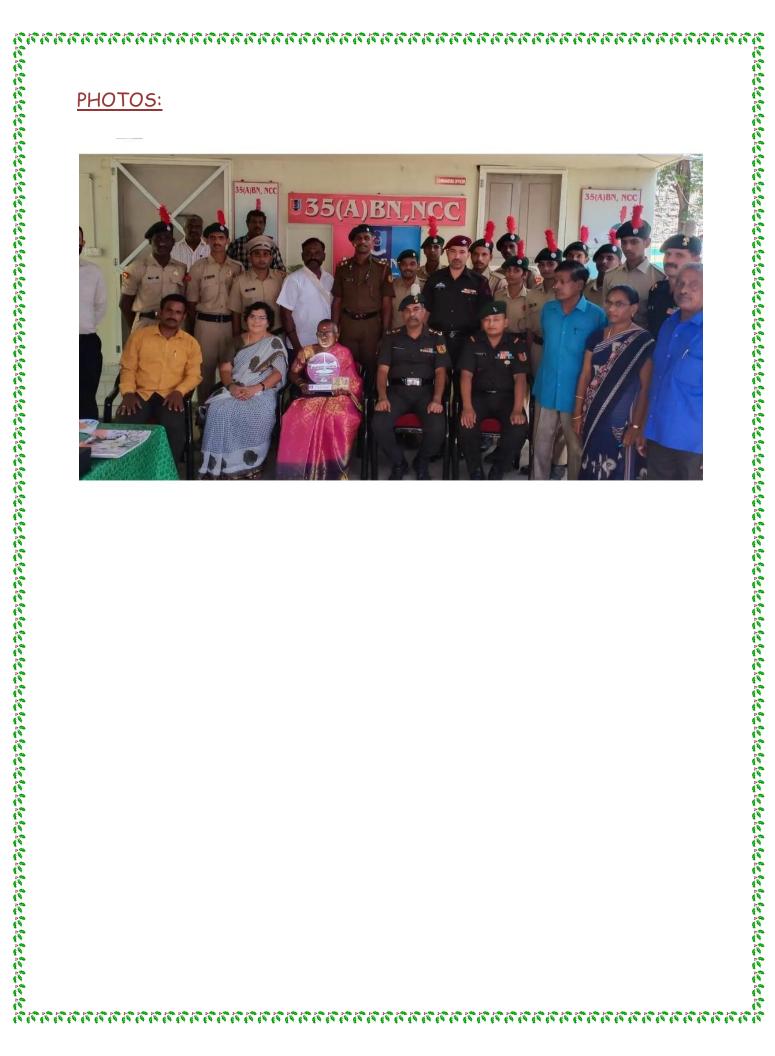

# SVCR Govt. Degree College, Palamaner. Pariksha Pe Charcha 2022

Date: 01.04.2022

| S.No            | Name of the Student                                                 | Group/Course Signature          |
|-----------------|---------------------------------------------------------------------|---------------------------------|
| 12              | TOSHAHIDA 1st your                                                  | Bosic (BXC) Tostahida.          |
| 2.              | G. Atternation 1st Year                                             | B.S.C (BZC) GA. floralatto.     |
| 9.              | P. Uma 1st year                                                     | B.S.c (B2C) P.Uma               |
| 4.              | P. Uma 1st year<br>C. Rupa 1st year                                 | B. voc CHOTICULLO C. RUPA       |
| 5.              | M. Archana I year                                                   | B.vor (Horticultere) M. Archana |
| 6.              | K. snehalatha Ist year                                              | B. voc[HorBatture] k. Seeluldha |
| 7.              | N. Mounika Ist year                                                 | BSC [BZC] N. MOUNING            |
|                 | s. sony Ist year.                                                   | B. VOCE HOILICULAR S. Sony      |
| 9.              | M. Saranya. I year                                                  | B. vol Harliculture M. Savanya. |
| lo.             | Ruma Iyea                                                           | B.S.C (B.Z.C) Pumy              |
| U.              | D. Ayeesha I yeas                                                   | B.S.C[BZ.C] DAyelda             |
| Ją.             | T. Neelavathi Tyear                                                 | B.S.C (B.Z.C) T. Neelewathi     |
|                 | P.USHARANº I YEOF                                                   | B.s.c (B.z.c) P.Usharani        |
| 14.             | A. Haritha Tyeon                                                    | B.s.c[B.Z.c]A.Haritha           |
|                 | V. Thansi To year                                                   | B.S. C (RZC) V. Jansi           |
| lG_             | P. Vinoothna 751 year                                               | B.S.C(BZC) P. vinoothna         |
| 17.             | Tikalyani 29tx 4007                                                 | B. s. c (BZC) T. Kalyapt        |
| 18.             | K.manjula 1st year<br>G.chaithanya 1st year<br>G. fismitha 1st year | BS.C (BZC) K-Manjela            |
| 19.             | G. Chaithanya ( su year                                             | B.S.C. Bzc] G. Chartharepa      |
| 80,             | To oramitha I year                                                  | BSC [BZC] G. Switha             |
|                 | R. JAGIADEES Y                                                      | I BSC (BZC) R-Jagagees          |
| <del>2</del> 2. | G. Ravitheja                                                        | I BSC (BZC) Q. Rawhyla          |
| 25.             | A. vijay<br>M. Aril lumast                                          | IBSC (BZC) A. rijay             |
|                 |                                                                     |                                 |
|                 | M. Venkatesh                                                        | I BSc(Bzc) M. Vemcatesh         |
|                 | P. Indrapena<br>3. Syfulla                                          | ILBEC[BZC] P. Indrascua         |
| 24.             | 10 september                                                        | MRSC(137C) 8-3/fullach          |