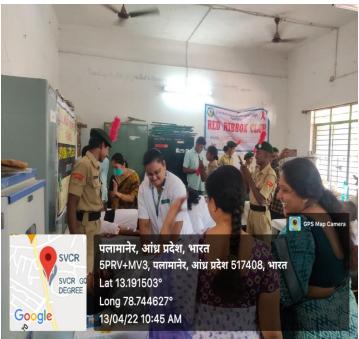

# REPORT OF THE PROGRAMME:

The Program is telecasted by the Central Government of India. The students are gathered at three different places and they watched the program with much enthusiasm. They come across different activities conducted by the students on this occasion. When Prime Minister addressed the students, the students of the college listened with much care and enthusiasm. The activity made students stress free.