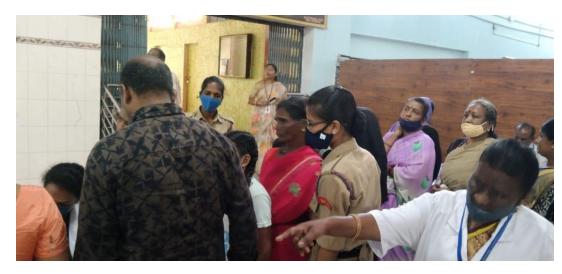

|  |
|      |                  |      | Sig<br>"E<br>SYC<br>Pela | gnature of ANO Lt.T. Beleji, ANO "Coy 35(A) BN NCC R Givt.Degree College maner - 517 408, (A.P)  |  |
|      |                  |      |                          | gnature of ANO Lt.T. Beleji, ANO "Coy 35(A) BN NCC R Givt. Degree College mener - 517 408, (A.P) |  |

I am Cadet R. Harish Kumar. Follow Sver Degolee College. As a Cadet, I attended the health Camp on 15/04/2022. Which was organised by Lions day which was held at Arya Vysa kalyanmandapam, palamaner. I visited many poor people who has health problem. He was they be to help them in many ways. Like taking Care in visiting the doctors and pharamacy. It was good attending the health Camp and health helping the old people in the health Camp.

R. Harish Kumar.







# NCC FIRING COMPETITION AT CHITTOOR

# REPORT OF THE PROGRAMME:

The NCC Cadets of the college attended firing competition held at Chittoor. Among all the students the three girl students get selected. They are

- 1. G. Harika II B.Sc.
- 2. C. S. Sabira II B.Sc.
- 3. Afsana II B.Com

Sri. T. Balaji, NCC officer of the college congratulated the students for their excellent performance. He motivated the other students to achieve success in this way.

| SIGNA    | TURE OF THE STUDENTS:                      |                            |
|----------|--------------------------------------------|----------------------------|
|          |                                            |                            |
|          | SVCR GOVT. DEGREE COLLEGE,                 |